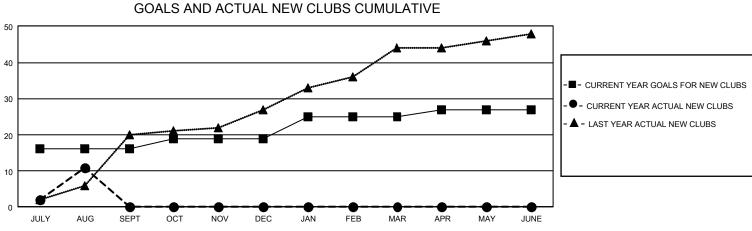

## GAT MONTHLY MEMBERSHIP PROGRESS REPORT

GMT Constitutional Area 5 - M, Group F

REPORT DOES NOT INCLUDE CLUBS IN UNDISTRICTED AREAS.

| Clubs                 |               |           |               | Members               |                          |                         |                                                    |
|-----------------------|---------------|-----------|---------------|-----------------------|--------------------------|-------------------------|----------------------------------------------------|
| RESULTS FOR 2024-2025 |               |           |               | RESULTS FOR 2024-2025 |                          |                         |                                                    |
| QUARTER               | NEW CLUB GOAL | NEW CLUBS | DROPPED CLUBS | QUARTER               | EMBER GROWTH NET<br>GOAL | MEMBER GROWTH<br>ACTUAL | DROPPED MEMBERS<br>ACTUAL (including<br>transfers) |
| JULY/AUG/SEPT         | - 48          | 11        | 5             | JULY/AUG/SEPT         | 2466                     | 5,132                   | 763                                                |
| OCT/NOV/DEC           | 9             | 0         | 0             | OCT/NOV/DEC           | 836                      | 0                       | 0                                                  |
| JAN/FEB/MAR           | 18            | 0         | 0             | JAN/FEB/MAR           | 938                      | 0                       | 0                                                  |
| APR/MAY/JUNE          | 6             | 0         | 0             | APR/MAY/JUNE          | 430                      | 0                       | 0                                                  |