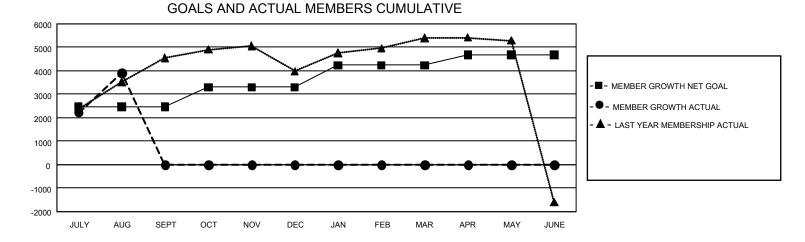

## GAT MONTHLY MEMBERSHIP PROGRESS REPORT

GMT Constitutional Area 5 - M, Group F

REPORT DOES NOT INCLUDE CLUBS IN UNDISTRICTED AREAS.

| Clubs                 |               |           |               | Members               |                          |                         |                                                    |
|-----------------------|---------------|-----------|---------------|-----------------------|--------------------------|-------------------------|----------------------------------------------------|
| RESULTS FOR 2024-2025 |               |           |               | RESULTS FOR 2024-2025 |                          |                         |                                                    |
| QUARTER               | NEW CLUB GOAL | NEW CLUBS | DROPPED CLUBS | QUARTER               | EMBER GROWTH NET<br>GOAL | MEMBER GROWTH<br>ACTUAL | DROPPED MEMBERS<br>ACTUAL (including<br>transfers) |
| JULY/AUG/SEPT         | - 48          | 11        | 5             | JULY/AUG/SEPT         | 2466                     | 5,132                   | 763                                                |
| OCT/NOV/DEC           | 9             | 0         | 0             | OCT/NOV/DEC           | 836                      | 0                       | 0                                                  |
| JAN/FEB/MAR           | 18            | 0         | 0             | JAN/FEB/MAR           | 938                      | 0                       | 0                                                  |
| APR/MAY/JUNE          | 6             | 0         | 0             | APR/MAY/JUNE          | 430                      | 0                       | 0                                                  |